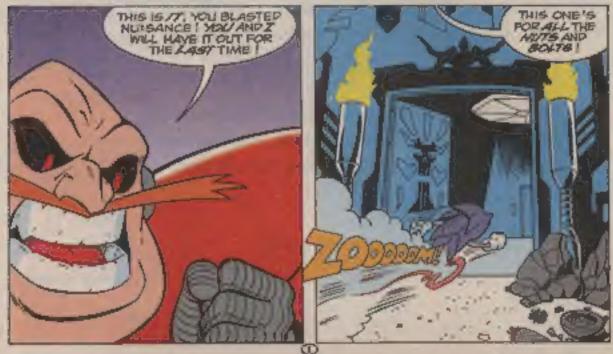

...with worlds beyond!

"The Last Game Cartridge Hero" by Ken Penders with Lattering by Vickie Williams & Coloring by Karl Bolters

"The Substitute
Freedom
Fighters"
Written and Inked
by Rich Keslewski
Penciled by
Art Mawhinney
Lattered by
Mindy Elsman
Colored by
Karl Bollers